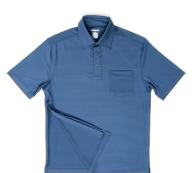

# **Men's Knit Polo Striped Shirt**

| \$69.50 or 89.50 | ) |
|------------------|---|
|------------------|---|

Sizes Small XLMedium 2XL Large 3XL 4XL

Colors Solids Navy Black

**Stripes** Navy/Ensign Stripe Navy/Khaki Stripe Navy/Tomato Stripe