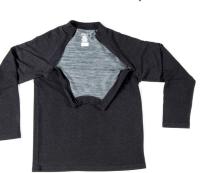

## Men's Knit Double Zip Shirt

Sizes Small XL

Medium 2XL Large

Colors Dark Grey Heather