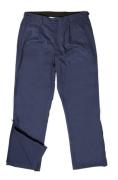

## **Men's Pants Double Zip Hem**

|        |       | φ99.3U |
|--------|-------|--------|
| Sizes  |       |        |
| 32x30  | 38x30 |        |
| 32x32  | 38x32 |        |
| 32x34  | 38x34 |        |
| 34x30  | 40x30 |        |
| 34x32  | 40x32 |        |
| 34x34  | 40x34 |        |
| 36x30  | 42x30 |        |
| 36x32  | 42x32 |        |
| 36x34  | 42x34 |        |
|        |       |        |
| Colors |       |        |
| Khaki  | Navy  |        |
|        |       |        |