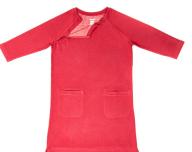

## Women's Knit Double Zip Dress 3/4 Sleeve

Sizes XS Large Small XLMedium 2XL

Colors

Bright Navy Heather Dark Grey Heather Taupe Heather Tomato Heather