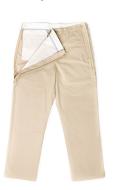

## Men's Pants, Double Zip Waist

| aist   |       | \$99.50 |
|--------|-------|---------|
| Sizes  |       |         |
| 32x30  | 38x32 | 44x34   |
| 32x32  | 38x34 | 46x30   |
| 32x34  | 40x30 | 46x32   |
| 34x30  | 40x32 | 46x34   |
| 34x32  | 40x34 | 48x30   |
| 34x34  | 42x30 | 48x32   |
| 36x30  | 42x32 | 48x34   |
| 36x32  | 42x34 | 50x30   |
| 36x34  | 44x30 | 50x32   |
| 38x30  | 44x32 | 50x34   |
| Colors |       |         |
| Khaki  | Navy  |         |