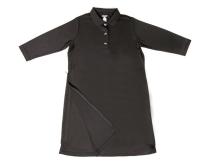

#### Women's Knit, Solid Polo Dress, 3/4 Sleeve

Sizes XS Large Small XLMedium 2XL

Colors Black Lilac Navy