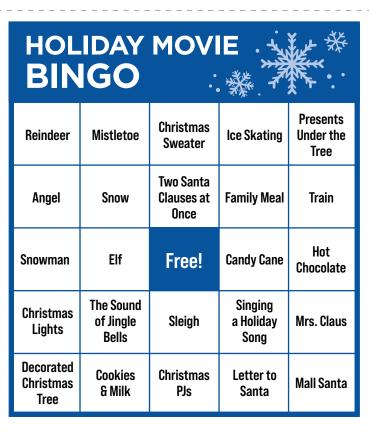

## **HOLIDAY MOVIE BINGO** FOR THE WHOLE FAMILY

As you watch holiday movies and see something listed on your Bingo card, cross it off until you get a straight line of crossed-off squares. Don't forget to yell "Bingo!" to claim your victory!